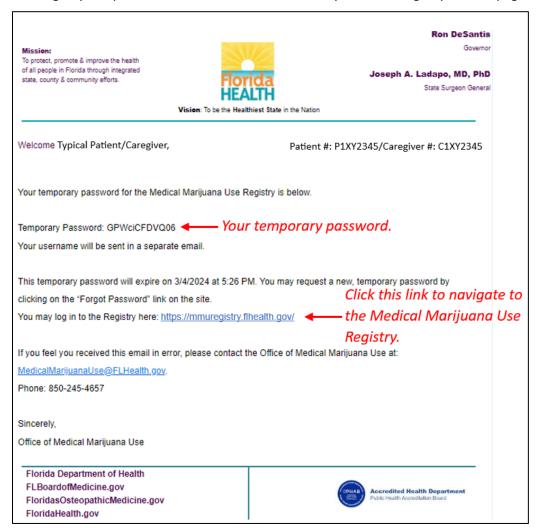

## Understanding the Registry Patient & Caregiver Initial Login Instructions

Step 1: Open your email account.

**Step 2:** Locate and open the emails with "Medical Marijuana Use Registry New User Account" as the subject line. One email contains your username. The second email contains your temporary password. Remember your temporary password, because you will use it to log into the Registry for the first time.

Passwords in the Registry are case sensitive. Temporary passwords are in the following order: 3 capital letters, 2 lower case letters, 5 capital letters, a symbol and/or number(s). For example, ABCdeHIJ#1 (please note that the lower-case 'L' and a capital 'i' look the same).

\*If you do not find the "Office of Medical Marijuana Use New User Account" emails, <u>click here</u> for additional information.

Step 3: Click on the Registry link provided in the email. This link takes you to the Registry's home page.