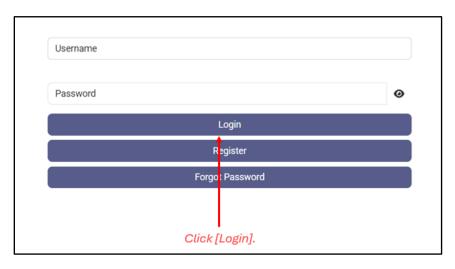

Step 6: Click "Login."

After you log in, you will be instructed to change your password.

**Step 7**: Type the temporary password into the "Current Password" box (this is the temporary password that was sent to your email in Step 2).