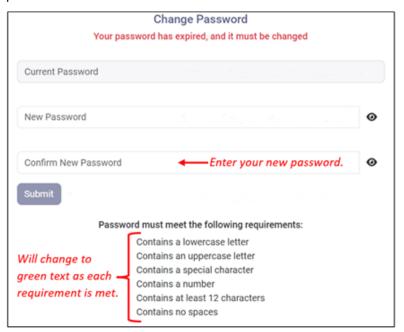

- a) Lowercase letters (a-z)
- b) Uppercase letters (A-Z)
- c) Numbers (0-9)
- d) Special characters (e.g., !"#\$%&\*+)

<sup>\*</sup>You can click the eye icon ( to show what you are typing.

Step 9: Confirm your new password.