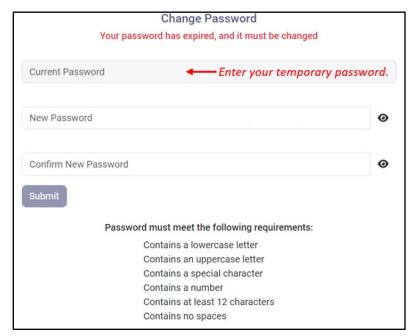

Step 6: Click "Login."

After you log in, you will be instructed to change your password.

**Step 7**: Type the temporary password into the "Current Password" box (this is the temporary password that was sent to your email in Step 2).

**Step 8:** Create your new password. You need to add a password to your Registry account that is unique to you. It must be at least 12 characters long and must include at least one of each of the following: