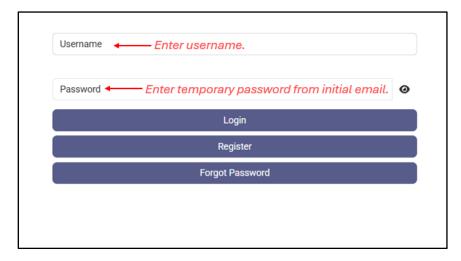

Step 4: Click "Login."

**Step 5:** Type your username and the temporary password that was emailed to you in the correct boxes on the screen. The temporary password is case sensitive, **only valid for one successful login attempt, and must be used within 24 hours.** 

Step 6: Click "Login."

After you log in, you will be instructed to change your password.

**Step 7**: Type the temporary password into the "Current Password" box (this is the temporary password that was sent to your email in Step 2).