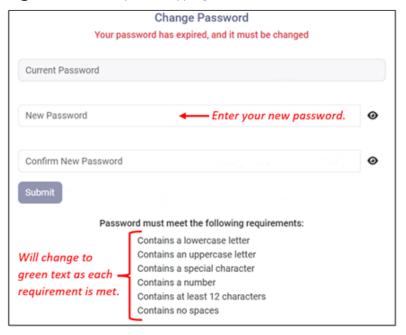

**Step 8:** Create your new password. You need to add a password to your Registry account that is unique to you. It must be at least 12 characters long and must include at least one of each of the following:

- a) Lowercase letters (a-z)
- b) Uppercase letters (A-Z)
- c) Numbers (0-9)
- d) Special characters (e.g., !"#\$%&\*+)

<sup>\*</sup>You can click the eye icon ( to show what you are typing.

Step 9: Confirm your new password.