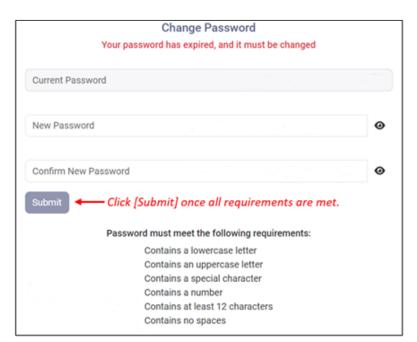

Step 10: Click "Submit."

**Step 11**: You will automatically be redirected to the home page of your Registry account. A message will appear stating that your password was updated.

For additional information, visit KnowTheFactsMMJ.com